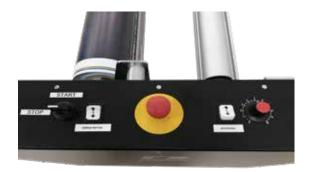

## Unwinder/Cewinder Model 3

PROFESSIONAL MOTORIZED UNWINDER / REWINDER SPEED 20 MT / MIN.

Completely autonomous system and able to manage rolls of max 2,10 mt. Designed for machines of current and future generation. It can be used on the front or back of cutting, printing or combined systems; max flexibility in the productive configuration; with a single product you have a rewinder or an unwinder according to the dynamic needs of production. A system detecting the tensioner position through optional sensors can control the clockwise and counter clockwise rewinding of the roll installed.

## MAIN FEATURES

- automatic speed management or through a potentiometer
- roll holder shaft
- max weight 200 kg
- width 702,5 mm
- height 700 mm
- roll length 1650 mm / 2050 mm