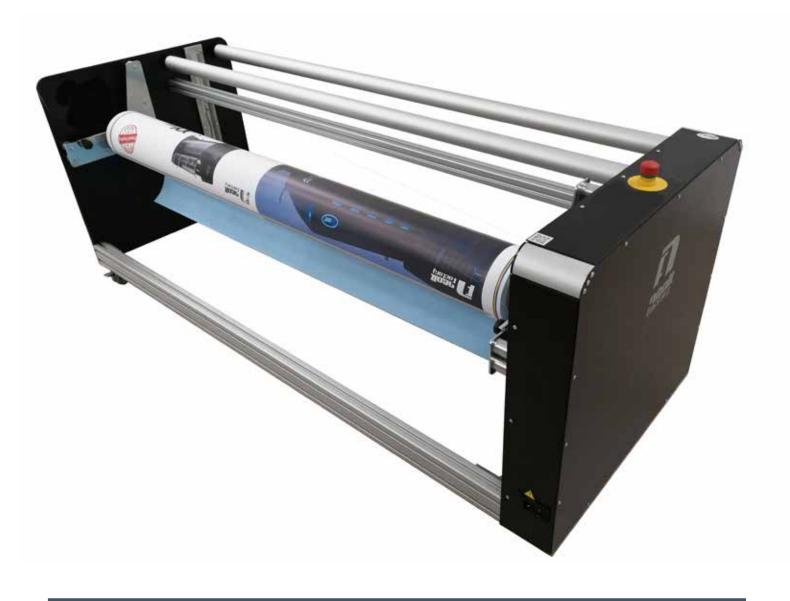

## Unwinder/Cewinder Model 3

PROFESSIONAL MOTORIZED UNWINDER / REWINDER SPEED 20 MT / MIN.

Completely autonomous system and able to manage rolls of max 2,10 mt. Designed for machines of current and future generation. It can be used on the front or back of cutting, printing or combined systems; max flexibility in the productive configuration; with a single product you have a rewinder or an unwinder according to the dynamic needs of production. A system detecting the tensioner position through optional sensors can control the clockwise and counter clockwise rewinding of the roll installed.

## MAIN FEATURES

- automatic speed management or through a potentiometer
- roll holder shaft
- max weight 200 kg
- width 702,5 mm
- height 700 mm
- roll length 1650 mm / 2050 mm